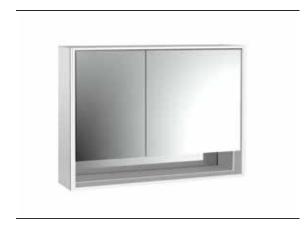

## PRODUCT INFORMATION

Illuminated mirror cabinet loft with an accessible compartment, 1.000 mm, 2 doors, wall-mounted model with mirrored side panels, IP 20. aluminium/white

## Art.No.9798 062 14

Surrounding LED lights, with mirrored or white glass back panel, 2 continuously adjustable shelves, 2 doors (wide door on the right), 2 sockets, light control via 3 capacitive touch control panels which can be operated from the outside (on/off,brightness and light colour - cold/warm - continuously adjustable), external cable routing for closed mirror doors. Accessible compartment (height: 122 mm) on the bottom with mirrored rear wall. Height: 733 mm.