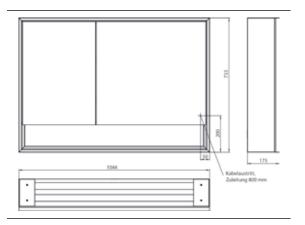

## Art.No.9798 062 14

Surrounding LED lights, with mirrored or white glass back panel, 2 continuously adjustable shelves, 2 doors (wide door on the right), 2 sockets, light control via 3 capacitive touch control panels which can be operated from the outside (on/off,brightness and light colour - cold/warm - continuously adjustable), external cable routing for closed mirror doors. Accessible compartment (height: 122 mm) on the bottom with mirrored rear wall. Height: 733 mm.