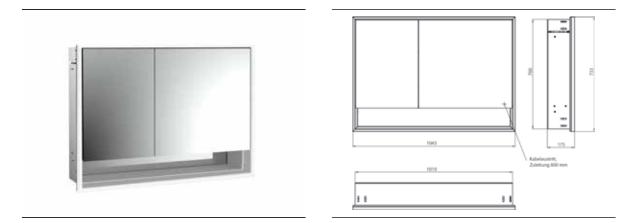

## PRODUCT INFORMATION

Illuminated mirror cabinet loft with an accessible compartment, 1.000 mm, 2 doors, built-in version, IP 20. aluminium/white

## Art.No.9798 062 15

Surrounding LED lights, with mirrored or white glass back panel, 2 continuously adjustable shelves, 2 doors (wide door on the right), 2 sockets, light control via 3 capacitive touch control panels which can be operated from the outside (on/off,brightness and light colour - cold/warm - continuously adjustable), external cable routing for closed mirror doors. Accessible compartment (height: 122 mm) on the bottom with mirrored rear wall. Height: 733 mm.