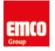

## PRODUCT INFORMATION

Illuminated mirror cabinet loft with an accessible compartment, 1.000 mm, 2 doors, built-in version, IP 20. aluminium/white

## Art.No.9798 062 15

Surrounding LED lights, with mirrored or white glass back panel, 2 continuously adjustable shelves, 2 doors (wide door on the right), 2 sockets, light control via 3 capacitive touch control panels which can be operated from the outside (on/off,brightness and light colour - cold/warm - continuously adjustable), external cable routing for closed mirror doors. Accessible compartment (height: 122 mm) on the bottom with mirrored rear wall. Height: 733 mm.