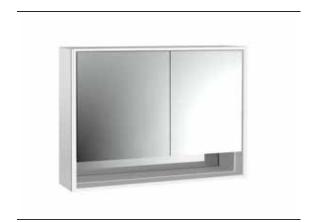

## PRODUCT INFORMATION

Illuminated mirror cabinet loft with an accessible compartment, 1.000 mm, 2 doors, wall-mounted model with mirrored side panels, IP 20. aluminium/white

## Art.No.9798 062 16

Surrounding LED lights, with mirrored or white glass back panel, 2 continuously adjustable shelves, 2 doors (wide door on the left), 2 sockets, light control via 3 capacitive touch control panels which can be operated from the outside (on/off,brightness and light colour - cold/warm - continuously adjustable), external cable routing for closed mirror doors. Accessible compartment (height: 122 mm) on the bottom with mirrored rear wall. Height: 733 mm.