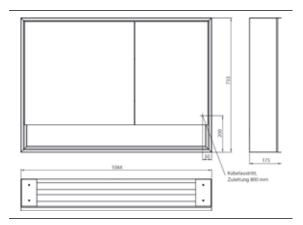

## PRODUCT INFORMATION

Illuminated mirror cabinet loft with an accessible compartment, 1.000 mm, 2 doors, wall-mounted model with mirrored side panels, IP 20. aluminium/white

## Art.No.9798 062 16

Surrounding LED lights, with mirrored or white glass back panel, 2 continuously adjustable shelves, 2 doors (wide door on the left), 2 sockets, light control via 3 capacitive touch control panels which can be operated from the outside (on/off,brightness and light colour - cold/warm - continuously adjustable), external cable routing for closed mirror doors. Accessible compartment (height: 122 mm) on the bottom with mirrored rear wall. Height: 733 mm.