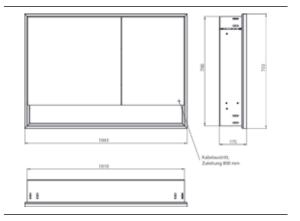

## PRODUCT INFORMATION

Illuminated mirror cabinet loft with an accessible compartment, 1.000 mm, 2 doors, built-in version, IP 20. aluminium/white

## Art.No.9798 062 17

Surrounding LED lights, with mirrored or white glass back panel, 2 continuously adjustable shelves, 2 doors (wide door on the left), 2 sockets, light control via 3 capacitive touch control panels which can be operated from the outside (on/off,brightness and light colour - cold/warm - continuously adjustable), external cable routing for closed mirror doors. Accessible compartment (height: 122 mm) on the bottom with mirrored rear wall. Height: 733 mm.