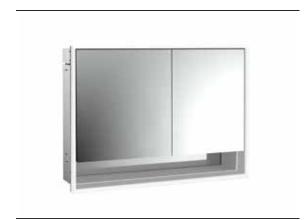

## PRODUCT INFORMATION

Illuminated mirror cabinet loft with an accessible compartment, 1.000 mm, 2 doors, built-in version, IP 20. aluminium/white

## Art.No.9798 062 17

Surrounding LED lights, with mirrored or white glass back panel, 2 continuously adjustable shelves, 2 doors (wide door on the left), 2 sockets, light control via 3 capacitive touch control panels which can be operated from the outside (on/off,brightness and light colour - cold/warm - continuously adjustable), external cable routing for closed mirror doors. Accessible compartment (height: 122 mm) on the bottom with mirrored rear wall. Height: 733 mm.