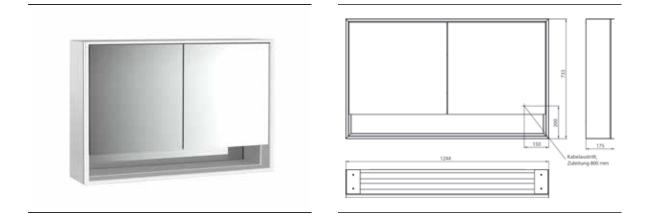

## PRODUCT INFORMATION

Illuminated mirror cabinet loft with an accessible compartment, 1.200 mm, 2 doors, wall-mounted model with mirrored side panels, IP 20. aluminium/white

## Art.No.9798 062 18

Surrounding LED lights, with mirrored or white glass back panel, 2 continuously adjustable shelves, 2 doors, 2 sockets, light control via 3 capacitive touch control panels which can be operated from the outside (on/off,brightness and light colour - cold/warm - continuously adjustable), external cable routing for closed mirror doors. Accessible compartment (height: 122 mm) on the bottom with mirrored rear wall. Height: 733 mm.