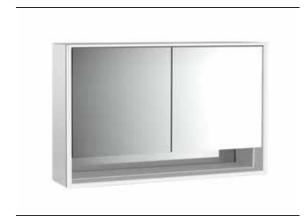

## PRODUCT INFORMATION

Illuminated mirror cabinet loft with an accessible compartment, 1.300 mm, 2 doors, wall-mounted model with mirrored side panels, IP 20. aluminium/white

## Art.No.9798 062 20

Surrounding LED lights, with mirrored or white glass back panel, 2 continuously adjustable shelves, 2 doors, 2 sockets, light control via 3 capacitive touch control panels which can be operated from the outside (on/off,brightness and light colour - cold/warm - continuously adjustable), external cable routing for closed mirror doors. Accessible compartment (height: 122 mm) on the bottom with mirrored rear wall. Height: 733 mm.