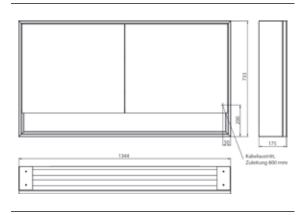

## PRODUCT INFORMATION

Illuminated mirror cabinet loft with an accessible compartment, 1.300 mm, 2 doors, wall-mounted model with mirrored side panels, IP 20. aluminium/white

## Art.No.9798 062 20

Surrounding LED lights, with mirrored or white glass back panel, 2 continuously adjustable shelves, 2 doors, 2 sockets, light control via 3 capacitive touch control panels which can be operated from the outside (on/off,brightness and light colour - cold/warm - continuously adjustable), external cable routing for closed mirror doors. Accessible compartment (height: 122 mm) on the bottom with mirrored rear wall. Height: 733 mm.