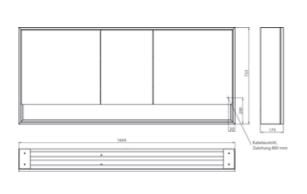

## PRODUCT INFORMATION

Illuminated mirror cabinet loft with an accessible compartment, 1.600 mm, 3 doors, wall-mounted model with mirrored side panels, IP 20. aluminium/white

## Art.No.9798 062 22

Surrounding LED lights, with mirrored or white glass back panel, 4 continuously adjustable shelves, 3 doors, 2 sockets, light control via 3 capacitive touch control panels which can be operated from the outside (on/off,brightness and light colour - cold/warm - continuously adjustable), external cable routing for closed mirror doors. Accessible compartment (height: 122 mm) on the bottom with mirrored rear wall. Height: 733 mm.