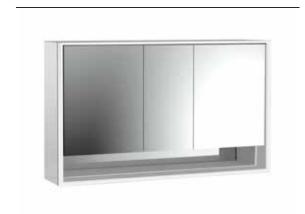

## PRODUCT INFORMATION

Illuminated mirror cabinet loft with an accessible compartment, 1.600 mm, 3 doors, wall-mounted model with mirrored side panels, IP 20. aluminium/white

## Art.No.9798 062 22

Surrounding LED lights, with mirrored or white glass back panel, 4 continuously adjustable shelves, 3 doors, 2 sockets, light control via 3 capacitive touch control panels which can be operated from the outside (on/off,brightness and light colour - cold/warm - continuously adjustable), external cable routing for closed mirror doors. Accessible compartment (height: 122 mm) on the bottom with mirrored rear wall. Height: 733 mm.