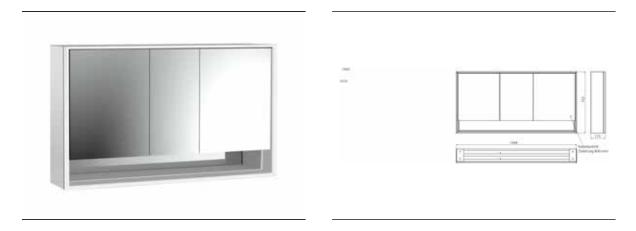

## PRODUCT INFORMATION

Illuminated mirror cabinet loft with an accessible compartment, 1.400 mm, 3 doors, wall-mounted model with mirrored side panels, IP 20. aluminium/white

## Art.No.9798 062 24

Surrounding LED lights, with mirrored or white glass back panel, 4 continuously adjustable shelves, 3 doors, 2 sockets, light control via 3 capacitive touch control panels which can be operated from the outside (on/off,brightness and light colour - cold/warm - continuously adjustable), external cable routing for closed mirror doors. Accessible compartment (height: 122 mm) on the bottom with mirrored rear wall. Height: 733 mm.