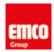

## PRODUCT INFORMATION

Illuminated mirror cabinet loft with an accessible compartment, 1.400 mm, 3 doors, wall-mounted model with mirrored side panels, IP 20. aluminium/white

## Art.No.9798 062 24

Surrounding LED lights, with mirrored or white glass back panel, 4 continuously adjustable shelves, 3 doors, 2 sockets, light control via 3 capacitive touch control panels which can be operated from the outside (on/off,brightness and light colour - cold/warm - continuously adjustable), external cable routing for closed mirror doors. Accessible compartment (height: 122 mm) on the bottom with mirrored rear wall. Height: 733 mm.