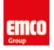

## PRODUCT INFORMATION

Illuminated mirror cabinet loft with an accessible compartment, 600 mm, 1 door, wall-mounted model with mirrored side panels, IP 20. black/mirror

Art.No.9798 135 00

Surrounding LED lights, mirrored back panel, 2 continuously adjustable shelves, 1 door (door hinge left), 1 socket, light control via 3 capacitive touch control panels which can be operated from the outside (on/off,brightness and light colour - cold/warm - continuously adjustable), external cable routing for closed mirror doors. Accessible compartment (height: 122 mm) on the bottom with mirrored rear wall. Height: 733 mm.