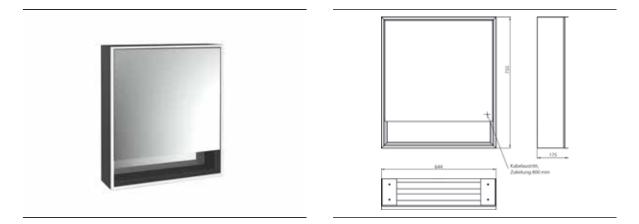

## PRODUCT INFORMATION

Illuminated mirror cabinet loft with an accessible compartment, 600 mm, 1 door, wall-mounted model with mirrored side panels, IP 20. black/mirror

Art.No.9798 135 00

Surrounding LED lights, mirrored back panel, 2 continuously adjustable shelves, 1 door (door hinge left), 1 socket, light control via 3 capacitive touch control panels which can be operated from the outside (on/off,brightness and light colour - cold/warm - continuously adjustable), external cable routing for closed mirror doors. Accessible compartment (height: 122 mm) on the bottom with mirrored rear wall. Height: 733 mm.