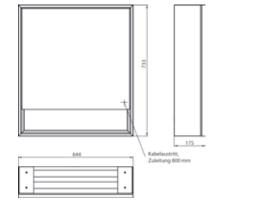

## PRODUCT INFORMATION

Illuminated mirror cabinet loft with an accessible compartment, 600 mm, 1 door, wall-mounted model with mirrored side panels, IP 20. black/mirror

## Art.No.9798 135 02

Surrounding LED lights, mirrored back panel, 2 continuously adjustable shelves, 1 door (door hinge right), 1 socket, light control via 3 capacitive touch control panels which can be operated from the outside (on/off,brightness and light colour - cold/warm - continuously adjustable), external cable routing for closed mirror doors. Accessible compartment (height: 122 mm) on the bottom with mirrored rear wall. Height: 733 mm.