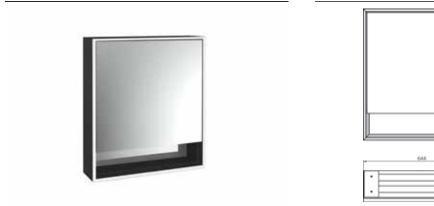

## PRODUCT INFORMATION

Illuminated mirror cabinet loft with an accessible compartment, 600 mm, 1 door, wall-mounted model with mirrored side panels, IP 20. black/mirror

## Art.No.9798 135 02

Surrounding LED lights, mirrored back panel, 2 continuously adjustable shelves, 1 door (door hinge right), 1 socket, light control via 3 capacitive touch control panels which can be operated from the outside (on/off,brightness and light colour - cold/warm - continuously adjustable), external cable routing for closed mirror doors. Accessible compartment (height: 122 mm) on the bottom with mirrored rear wall. Height: 733 mm.