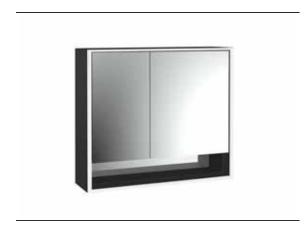

## PRODUCT INFORMATION

Illuminated mirror cabinet loft with an accessible compartment, 800 mm, 2 doors, wall-mounted model with mirrored side panels, IP 20. black/mirror

## Art.No.9798 135 08

Surrounding LED lights, mirrored back panel, 2 continuously adjustable shelves, 2 doors (wide door on the right), 1 socket, light control via 3 capacitive touch control panels which can be operated from the outside (on/off,brightness and light colour - cold/warm - continuously adjustable), external cable routing for closed mirror doors. Accessible compartment (height: 122 mm) on the bottom with mirrored rear wall. Height: 733 mm.