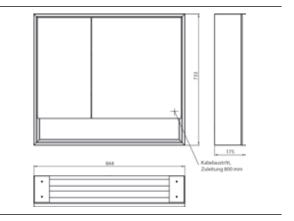

## Art.No.9798 135 08

Surrounding LED lights, mirrored back panel, 2 continuously adjustable shelves, 2 doors (wide door on the right), 1 socket, light control via 3 capacitive touch control panels which can be operated from the outside (on/off,brightness and light colour - cold/warm - continuously adjustable), external cable routing for closed mirror doors. Accessible compartment (height: 122 mm) on the bottom with mirrored rear wall. Height: 733 mm.