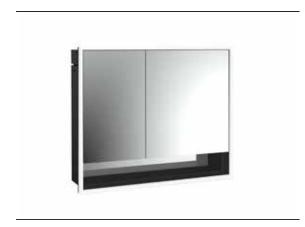

## PRODUCT INFORMATION

Illuminated mirror cabinet loft with an accessible compartment, 800 mm, 2 doors, built-in version, IP 20. black/mirror

## Art.No.9798 135 09

Surrounding LED lights, mirrored back panel, 2 continuously adjustable shelves, 2 doors (wide door on the right), 1 socket, light control via 3 capacitive touch control panels which can be operated from the outside (on/off,brightness and light colour - cold/warm - continuously adjustable), external cable routing for closed mirror doors. Accessible compartment (height: 122 mm) on the bottom with mirrored rear wall. Height: 733 mm.