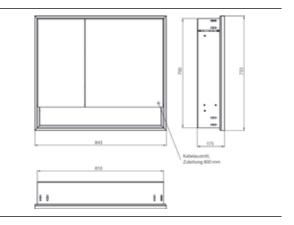

## PRODUCT INFORMATION

Illuminated mirror cabinet loft with an accessible compartment, 800 mm, 2 doors, built-in version, IP 20. black/mirror

## Art.No.9798 135 09

Surrounding LED lights, mirrored back panel, 2 continuously adjustable shelves, 2 doors (wide door on the right), 1 socket, light control via 3 capacitive touch control panels which can be operated from the outside (on/off,brightness and light colour - cold/warm - continuously adjustable), external cable routing for closed mirror doors. Accessible compartment (height: 122 mm) on the bottom with mirrored rear wall. Height: 733 mm.