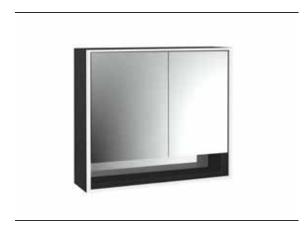

## PRODUCT INFORMATION

Illuminated mirror cabinet loft with an accessible compartment, 800 mm, 2 doors, wall-mounted model with mirrored side panels, IP 20. black/mirror

## Art.No.9798 135 10

Surrounding LED lights, mirrored back panel, 2 continuously adjustable shelves, 2 doors (wide door on the left), 1 socket, light control via 3 capacitive touch control panels which can be operated from the outside (on/off,brightness and light colour - cold/warm - continuously adjustable), external cable routing for closed mirror doors. Accessible compartment (height: 122 mm) on the bottom with mirrored rear wall. Height: 733 mm.