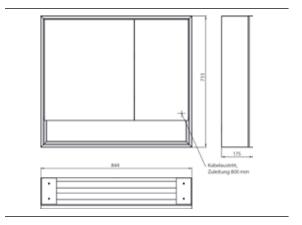

## Art.No.9798 135 10

Surrounding LED lights, mirrored back panel, 2 continuously adjustable shelves, 2 doors (wide door on the left), 1 socket, light control via 3 capacitive touch control panels which can be operated from the outside (on/off,brightness and light colour - cold/warm - continuously adjustable), external cable routing for closed mirror doors. Accessible compartment (height: 122 mm) on the bottom with mirrored rear wall. Height: 733 mm.