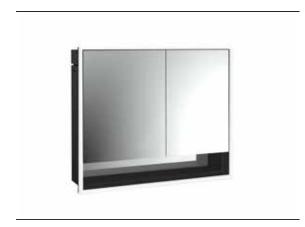

## PRODUCT INFORMATION

Illuminated mirror cabinet loft with an accessible compartment, 800 mm, 2 doors, built-in version, IP 20. black/mirror

## Art.No.9798 135 11

Surrounding LED lights, mirrored back panel, 2 continuously adjustable shelves, 2 doors (wide door on the left), 1 socket, light control via 3 capacitive touch control panels which can be operated from the outside (on/off,brightness and light colour - cold/warm - continuously adjustable), external cable routing for closed mirror doors. Accessible compartment (height: 122 mm) on the bottom with mirrored rear wall. Height: 733 mm.