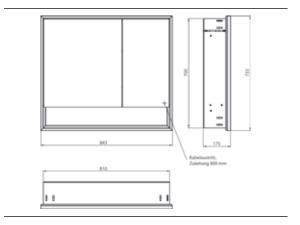

## Art.No.9798 135 11

Surrounding LED lights, mirrored back panel, 2 continuously adjustable shelves, 2 doors (wide door on the left), 1 socket, light control via 3 capacitive touch control panels which can be operated from the outside (on/off,brightness and light colour - cold/warm - continuously adjustable), external cable routing for closed mirror doors. Accessible compartment (height: 122 mm) on the bottom with mirrored rear wall. Height: 733 mm.