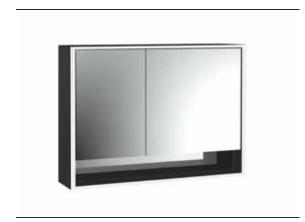

## PRODUCT INFORMATION

Illuminated mirror cabinet loft with an accessible compartment, 1.000 mm, 2 doors, wall-mounted model with mirrored side panels, IP 20. black/mirror

## Art.No.9798 135 14

Surrounding LED lights, mirrored back panel, 2 continuously adjustable shelves, 2 doors (wide door on the right), 2 sockets, light control via 3 capacitive touch control panels which can be operated from the outside (on/off,brightness and light colour - cold/warm - continuously adjustable), external cable routing for closed mirror doors. Accessible compartment (height: 122 mm) on the bottom with mirrored rear wall. Height: 733 mm.