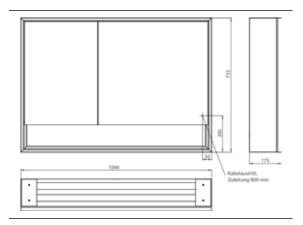

## PRODUCT INFORMATION

Illuminated mirror cabinet loft with an accessible compartment, 1.000 mm, 2 doors, wall-mounted model with mirrored side panels, IP 20. black/mirror

## Art.No.9798 135 14

Surrounding LED lights, mirrored back panel, 2 continuously adjustable shelves, 2 doors (wide door on the right), 2 sockets, light control via 3 capacitive touch control panels which can be operated from the outside (on/off,brightness and light colour - cold/warm - continuously adjustable), external cable routing for closed mirror doors. Accessible compartment (height: 122 mm) on the bottom with mirrored rear wall. Height: 733 mm.