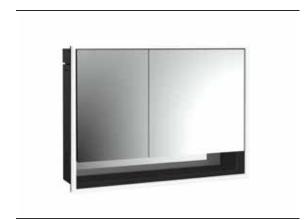

## PRODUCT INFORMATION

Illuminated mirror cabinet loft with an accessible compartment, 1.000 mm, 2 doors, built-in version, IP 20. black/mirror

## Art.No.9798 135 15

Surrounding LED lights, mirrored back panel, 2 continuously adjustable shelves, 2 doors (wide door on the right), 2 sockets, light control via 3 capacitive touch control panels which can be operated from the outside (on/off,brightness and light colour - cold/warm - continuously adjustable), external cable routing for closed mirror doors. Accessible compartment (height: 122 mm) on the bottom with mirrored rear wall. Height: 733 mm.