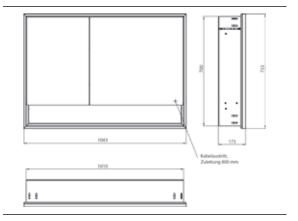

## PRODUCT INFORMATION

Illuminated mirror cabinet loft with an accessible compartment, 1.000 mm, 2 doors, built-in version, IP 20. black/mirror

## Art.No.9798 135 15

Surrounding LED lights, mirrored back panel, 2 continuously adjustable shelves, 2 doors (wide door on the right), 2 sockets, light control via 3 capacitive touch control panels which can be operated from the outside (on/off,brightness and light colour - cold/warm - continuously adjustable), external cable routing for closed mirror doors. Accessible compartment (height: 122 mm) on the bottom with mirrored rear wall. Height: 733 mm.