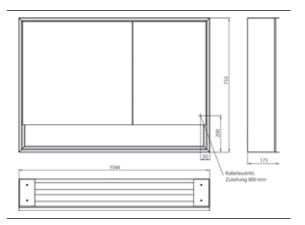

## PRODUCT INFORMATION

Illuminated mirror cabinet loft with an accessible compartment, 1.000 mm, 2 doors, wall-mounted model with mirrored side panels, IP 20. black/mirror

## Art.No.9798 135 16

Surrounding LED lights, mirrored back panel, 2 continuously adjustable shelves, 2 doors (wide door on the left), 2 sockets, light control via 3 capacitive touch control panels which can be operated from the outside (on/off,brightness and light colour - cold/warm - continuously adjustable), external cable routing for closed mirror doors. Accessible compartment (height: 122 mm) on the bottom with mirrored rear wall. Height: 733 mm.