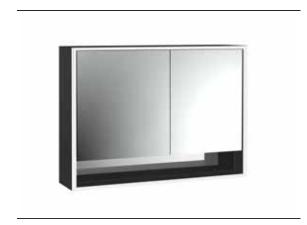

## PRODUCT INFORMATION

Illuminated mirror cabinet loft with an accessible compartment, 1.000 mm, 2 doors, wall-mounted model with mirrored side panels, IP 20. black/mirror

## Art.No.9798 135 16

Surrounding LED lights, mirrored back panel, 2 continuously adjustable shelves, 2 doors (wide door on the left), 2 sockets, light control via 3 capacitive touch control panels which can be operated from the outside (on/off,brightness and light colour - cold/warm - continuously adjustable), external cable routing for closed mirror doors. Accessible compartment (height: 122 mm) on the bottom with mirrored rear wall. Height: 733 mm.