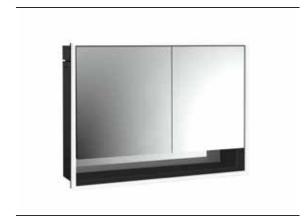

## PRODUCT INFORMATION

Illuminated mirror cabinet loft with an accessible compartment, 1.000 mm, 2 doors, built-in version, IP 20. black/mirror

## Art.No.9798 135 17

Surrounding LED lights, mirrored back panel, 2 continuously adjustable shelves, 2 doors (wide door on the left), 2 sockets, light control via 3 capacitive touch control panels which can be operated from the outside (on/off,brightness and light colour - cold/warm - continuously adjustable), external cable routing for closed mirror doors. Accessible compartment (height: 122 mm) on the bottom with mirrored rear wall. Height: 733 mm.