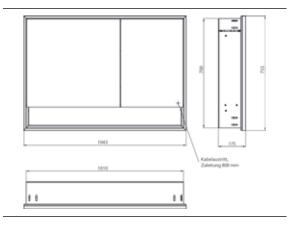

## Art.No.9798 135 17

Surrounding LED lights, mirrored back panel, 2 continuously adjustable shelves, 2 doors (wide door on the left), 2 sockets, light control via 3 capacitive touch control panels which can be operated from the outside (on/off,brightness and light colour - cold/warm - continuously adjustable), external cable routing for closed mirror doors. Accessible compartment (height: 122 mm) on the bottom with mirrored rear wall. Height: 733 mm.